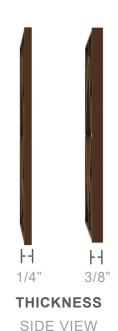

## **Wood Species**

BIRCH

CHERRY

HICKORY

RED OAK

WALNUT

MDF (paintable)

**PANEL CONSTRUCTION:** Wood grain veneer over substrate. 3/8" or 1/4" thickness.