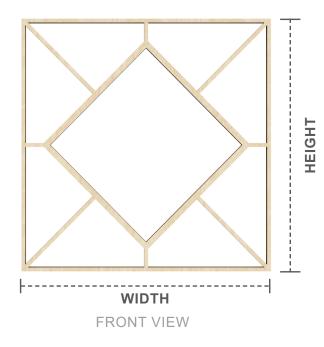

## **HUDSON**

23 3/8" x 23 3/8" **LARGE** 

MEDIUM

SMALL

7 3/8" x 7 3/8" **EXTRA SMALL** 